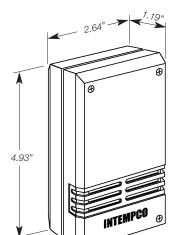

Power Input                          | 12 - 36 VDC                                              |
| Temperature Output                   | 4-20mA two-wire                                          |
| Temperature Accuracy                 | ±0.3°C (0.5°F) at room Temp. or ±0.15°C (0.25°F) Special |
| Temperature Stability                | ±0.1°C Typical at room Temp. per 5 years                 |
| Time Constant                        | 50 sec. in air at 10ft/sec.                              |
| Operating Environment                | -23°C to 85°C (-10°F to 185°F) non-condensing            |
| Storage Environment                  | -50°C to 85°C (-58°F to 185°F) non-condensing            |
| Recommended R load                   | 100 ohm @12 VDC<br>500 ohm @ 24 VDC                      |



HTX01 WALL MOUNT









TEMPERATURE SENSOR OPTION