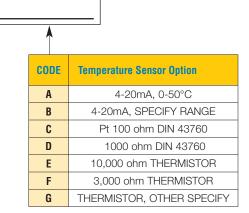

| 12 - 36 VDC                                              |
| Temperature Output                   | 4-20mA two-wire                                          |
| Temperature Accuracy                 | ±0.3°C (0.5°F) at room Temp. or ±0.15°C (0.25°F) Special |
| Temperature Stability                | ±0.1°C Typical at room Temp. per 5 years                 |
| Time Constant                        | 50 sec. in air at 10ft/sec.                              |
| Operating Environment                | -23°C to 85°C (-10°F to 185°F) non-condensing            |
| Storage Environment                  | -50°C to 85°C (-58°F to 185°F) non-condensing            |
| Recommended R load                   | 100 ohm @12 VDC<br>500 ohm @ 24 VDC                      |



HTX01 WALL MOUNT









TEMPERATURE SENSOR OPTION