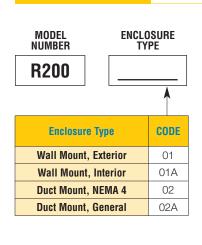

| 12 - 36 VDC                                              |
| Temperature Output                   | 4-20mA two-wire                                          |
| Temperature Accuracy                 | ±0.3°C (0.5°F) at room Temp. or ±0.15°C (0.25°F) Special |
| Temperature Stability                | ±0.1°C Typical at room Temp. per 5 years                 |
| Time Constant                        | 50 sec. in air at 10ft/sec.                              |
| Operating Environment                | -23°C to 85°C (-10°F to 185°F) non-condensing            |
| Storage Environment                  | -50°C to 85°C (-58°F to 185°F) non-condensing            |
| Recommended R load                   | 100 ohm @12 VDC<br>500 ohm @ 24 VDC                      |



HTX01 WALL MOUNT









TEMPERATURE SENSOR OPTION