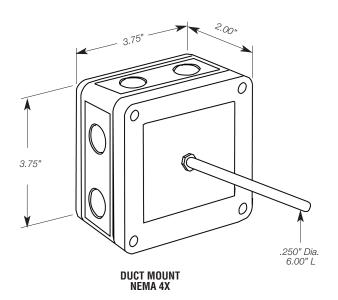

## **Description**

The INTEMPCO HVAC series ambient temperature sensors offer high accuracy, low costtemperature measurement that can withstand tough industrial and HVAC applications for ducts.

The rugged stainless steel sensor has high chemical contamination resistance and handles extreme ventilation conditions. Interior wall mount model is esthetic and blends in well with today's modern decor