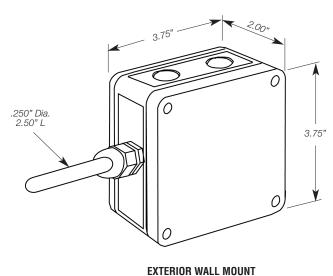

| 12 - 36 VDC                                              |
| Temperature Output                   | 4-20mA two-wire                                          |
| Temperature Accuracy                 | ±0.3°C (0.5°F) at room Temp. or ±0.15°C (0.25°F) Special |
| Temperature Stability                | ±0.1°C Typical at room Temp. per 5 years                 |
| Time Constant                        | 50 sec. in air at 10ft/sec.                              |
| Operating Environment                | -23°C to 85°C (-10°F to 185°F) non-condensing            |
| Storage Environment                  | -50°C to 85°C (-58°F to 185°F) non-condensing            |
| Recommended R load                   | 100 ohm @12 VDC<br>500 ohm @ 24 VDC                      |



HTX01 WALL MOUNT









TEMPERATURE SENSOR OPTION