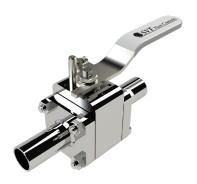

### **SERIES TSB7**

Hygienic Multi-Port Ball Valve Cast or Forged Sizes from 1/2" to 4"

#### **SERIES SMC9**

Hygienic Multi-Port Ball Valve Sizes from 1/2" to 4" Available as T-Port or L-Port

Cicarii Lovi

Visit www.SVF.net