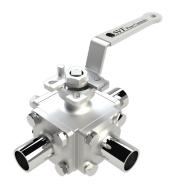

#### **SERIES SMC9**

Hygienic Multi-Port Ball Valve Sizes from 1/2" to 4" Available as T-Port or L-Port

Cicarii Lovi

Visit www.SVF.net