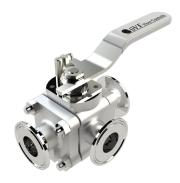

### **SERIES TSB7**

Hygienic Multi-Port Ball Valve Cast or Forged Sizes from 1/2" to 4"