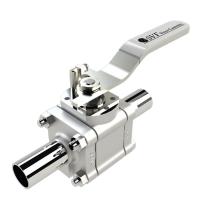

#### **SERIES SB7**

Hygienic Ball Valve Cast Sizes from 1/2" to 6" Available with Stainless Steel or Hastelloy Materials

#### **SERIES SB7F**

Hygienic Ball Valve Forged Sizes from 1/2" to 4"