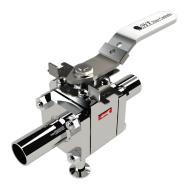

he port opening of the valve's flow path is dimensionally identical to the adjacent tubing. This "Tube-ID" feature provides predictable flow rates and pressure drops and ensures thorough cleaning and full drainability as mandated by the latest ASME-BPE standard.

in all that we do. Only the finest uce *CleanFLOW™* ball valves.







## **HYGIENIC VALVE SERIES**



#### **SERIES SB7**

Hygienic Ball Valve Cast Sizes from 1/2" to 6" Available with Stainless Steel or Hastelloy Materials



#### **SERIES SB7F**

Hygienic Ball Valve Forged Sizes from 1/2" to 4"



### **SERIES TSB7**

Hygienic Multi-Port Ball Valve Cast or Forged Sizes from 1/2" to 4"



#### **SERIES SMC9**

Hygienic Multi-Port Ball Valve Sizes from 1/2" to 4" Available as T-Port or L-Port



Cicarii Lovi

Visit www.SVF.net



#### SERIES OPUSTM

Hygienic Ball Valve Cast Sizes from 1/2" to 6"

## **ACTUATORS AND CONTROLS**













EZ-Tork
Pneumatic Actuator

VECTOR Series
Pilot Valves

E-Series
Electric Actuator

NEXUS-LP/LPX
Discrete Valve Controller

EXACTXL / P3
Pneumatic / ElectroPneumatic Positioner

Quad4
Pneumatic Actuator