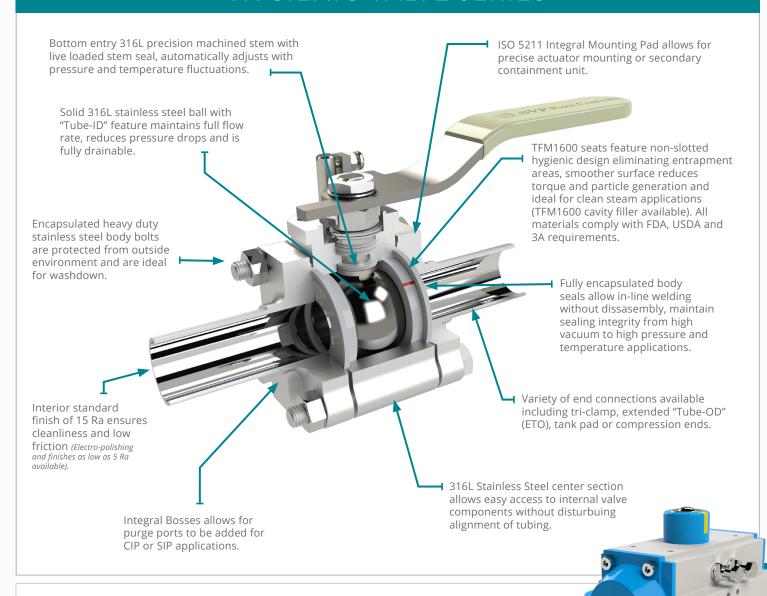

## **HYGIENIC VALVE SERIES**

# CleanFLOW<sup>™</sup>

CleanFLOW™ ball valves are engineered to be a true process piping component to specifically meet the demanding processes found in the pharmaceutical, bio tech, semiconductor, cosmetics, foods and other industries. The port opening of the valve's flow path is dimensionally identical to the adjacent tubing. This "Tube-ID" feature provides predictable flow rates and pressure drops and ensures thorough cleaning and full drainability as mandated by the latest ASME-BPE standard.