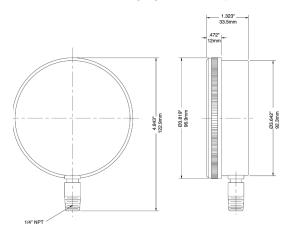

| Specifications Specification Specif |                                                                                                                                                                                          |  |  |
|--------------------------------------------------------------------------------------------------------------------------------------------------------------------------------------------------------------------------------------------------------------------------------------------------------------------------------------------------------------------------------------------------------------------------------------------------------------------------------------------------------------------------------------------------------------------------------------------------------------------------------------------------------------------------------------------------------------------------------------------------------------------------------------------------------------------------------------------------------------------------------------------------------------------------------------------------------------------------------------------------------------------------------------------------------------------------------------------------------------------------------------------------------------------------------------------------------------------------------------------------------------------------------------------------------------------------------------------------------------------------------------------------------------------------------------------------------------------------------------------------------------------------------------------------------------------------------------------------------------------------------------------------------------------------------------------------------------------------------------------------------------------------------------------------------------------------------------------------------------------------------------------------------------------------------------------------------------------------------------------------------------------------------------------------------------------------------------------------------------------------------|------------------------------------------------------------------------------------------------------------------------------------------------------------------------------------------|--|--|
| Case                                                                                                                                                                                                                                                                                                                                                                                                                                                                                                                                                                                                                                                                                                                                                                                                                                                                                                                                                                                                                                                                                                                                                                                                                                                                                                                                                                                                                                                                                                                                                                                                                                                                                                                                                                                                                                                                                                                                                                                                                                                                                                                           | Black plastic with custom cut foam inserts for parts                                                                                                                                     |  |  |
| Pressure Gauge                                                                                                                                                                                                                                                                                                                                                                                                                                                                                                                                                                                                                                                                                                                                                                                                                                                                                                                                                                                                                                                                                                                                                                                                                                                                                                                                                                                                                                                                                                                                                                                                                                                                                                                                                                                                                                                                                                                                                                                                                                                                                                                 | 3.5" (90mm) dial, brass wetted, 0-100 psi/Ft H <sub>2</sub> O/kPa/meters H <sub>2</sub> O, 1/4" NPT bottom with attached gauge adaptor ±2-1-2% ANSI/ASME Grade A, red stationary pointer |  |  |
| Gauge Adaptor<br>(picture #2)                                                                                                                                                                                                                                                                                                                                                                                                                                                                                                                                                                                                                                                                                                                                                                                                                                                                                                                                                                                                                                                                                                                                                                                                                                                                                                                                                                                                                                                                                                                                                                                                                                                                                                                                                                                                                                                                                                                                                                                                                                                                                                  | 1.75" (45mm) x 0.125" (3mm) SS probe with 1/4" NPTF swivel gauge fitting                                                                                                                 |  |  |
| Thermometer (picture #3)                                                                                                                                                                                                                                                                                                                                                                                                                                                                                                                                                                                                                                                                                                                                                                                                                                                                                                                                                                                                                                                                                                                                                                                                                                                                                                                                                                                                                                                                                                                                                                                                                                                                                                                                                                                                                                                                                                                                                                                                                                                                                                       | 1" (25mm) dial, 5" (127mm) x 0.142" (4mm) stem, includes plastic sheath ±1% accuracy Range: 0°F to 250°F (-17°C to 121°C)                                                                |  |  |
| Thermometer (picture #4)                                                                                                                                                                                                                                                                                                                                                                                                                                                                                                                                                                                                                                                                                                                                                                                                                                                                                                                                                                                                                                                                                                                                                                                                                                                                                                                                                                                                                                                                                                                                                                                                                                                                                                                                                                                                                                                                                                                                                                                                                                                                                                       | 1" (25mm) dial, 5" (127mm) x 0.142" (4mm) stem, includes plastic sheath ±1% accuracy Range: -40°F to 160°F (-40°C to 71°C)                                                               |  |  |

Order Codes (products in italics are normally available in 3-5 days)

Kit Code PTK1500

| Code            | Specifications Pressure Gauge   |
|-----------------|---------------------------------|
| P9S90223R99STAT | 3.5", 1/4 NPT bottom, 0/100 psi |