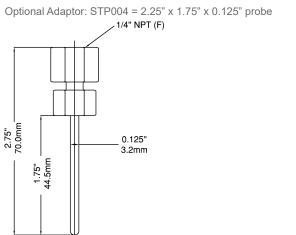

| Specifications Specification Specif |                                                                                                                                                                                          |  |  |
|--------------------------------------------------------------------------------------------------------------------------------------------------------------------------------------------------------------------------------------------------------------------------------------------------------------------------------------------------------------------------------------------------------------------------------------------------------------------------------------------------------------------------------------------------------------------------------------------------------------------------------------------------------------------------------------------------------------------------------------------------------------------------------------------------------------------------------------------------------------------------------------------------------------------------------------------------------------------------------------------------------------------------------------------------------------------------------------------------------------------------------------------------------------------------------------------------------------------------------------------------------------------------------------------------------------------------------------------------------------------------------------------------------------------------------------------------------------------------------------------------------------------------------------------------------------------------------------------------------------------------------------------------------------------------------------------------------------------------------------------------------------------------------------------------------------------------------------------------------------------------------------------------------------------------------------------------------------------------------------------------------------------------------------------------------------------------------------------------------------------------------|------------------------------------------------------------------------------------------------------------------------------------------------------------------------------------------|--|--|
| Case                                                                                                                                                                                                                                                                                                                                                                                                                                                                                                                                                                                                                                                                                                                                                                                                                                                                                                                                                                                                                                                                                                                                                                                                                                                                                                                                                                                                                                                                                                                                                                                                                                                                                                                                                                                                                                                                                                                                                                                                                                                                                                                           | Black plastic with custom cut foam inserts for parts                                                                                                                                     |  |  |
| Pressure Gauge                                                                                                                                                                                                                                                                                                                                                                                                                                                                                                                                                                                                                                                                                                                                                                                                                                                                                                                                                                                                                                                                                                                                                                                                                                                                                                                                                                                                                                                                                                                                                                                                                                                                                                                                                                                                                                                                                                                                                                                                                                                                                                                 | 3.5" (90mm) dial, brass wetted, 0-100 psi/Ft H <sub>2</sub> O/kPa/meters H <sub>2</sub> O, 1/4" NPT bottom with attached gauge adaptor ±2-1-2% ANSI/ASME Grade A, red stationary pointer |  |  |
| Gauge Adaptor<br>(picture #2)                                                                                                                                                                                                                                                                                                                                                                                                                                                                                                                                                                                                                                                                                                                                                                                                                                                                                                                                                                                                                                                                                                                                                                                                                                                                                                                                                                                                                                                                                                                                                                                                                                                                                                                                                                                                                                                                                                                                                                                                                                                                                                  | 1.75" (45mm) x 0.125" (3mm) SS probe with 1/4" NPTF swivel gauge fitting                                                                                                                 |  |  |
| Thermometer (picture #3)                                                                                                                                                                                                                                                                                                                                                                                                                                                                                                                                                                                                                                                                                                                                                                                                                                                                                                                                                                                                                                                                                                                                                                                                                                                                                                                                                                                                                                                                                                                                                                                                                                                                                                                                                                                                                                                                                                                                                                                                                                                                                                       | 1" (25mm) dial, 5" (127mm) x 0.142" (4mm) stem, includes plastic sheath ±1% accuracy Range: 0°F to 250°F (-17°C to 121°C)                                                                |  |  |
| Thermometer (picture #4)                                                                                                                                                                                                                                                                                                                                                                                                                                                                                                                                                                                                                                                                                                                                                                                                                                                                                                                                                                                                                                                                                                                                                                                                                                                                                                                                                                                                                                                                                                                                                                                                                                                                                                                                                                                                                                                                                                                                                                                                                                                                                                       | 1" (25mm) dial, 5" (127mm) x 0.142" (4mm) stem, includes plastic sheath ±1% accuracy Range: -40°F to 160°F (-40°C to 71°C)                                                               |  |  |

Note: Contact Winters for gauges under 500 psi

| Code   | Specifications Gauge Adaptor |
|--------|------------------------------|
| STP003 | 2.75" x 1.75" x 0.125" probe |

| Bimetal Pocket Thermometer |                     |                  |  |  |
|----------------------------|---------------------|------------------|--|--|
| Product Code               | Temperature Range   | Specifications   |  |  |
| TBM10050B15                | -40°F to 160°F only | 1" dial, 5" stem |  |  |
| TBM10050B19                | 0°F to 250°F only   | 1" dial, 5" stem |  |  |