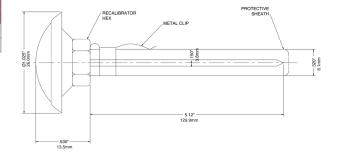

| Specifications Specification Specif |                                                                                                                                                                                          |  |  |
|--------------------------------------------------------------------------------------------------------------------------------------------------------------------------------------------------------------------------------------------------------------------------------------------------------------------------------------------------------------------------------------------------------------------------------------------------------------------------------------------------------------------------------------------------------------------------------------------------------------------------------------------------------------------------------------------------------------------------------------------------------------------------------------------------------------------------------------------------------------------------------------------------------------------------------------------------------------------------------------------------------------------------------------------------------------------------------------------------------------------------------------------------------------------------------------------------------------------------------------------------------------------------------------------------------------------------------------------------------------------------------------------------------------------------------------------------------------------------------------------------------------------------------------------------------------------------------------------------------------------------------------------------------------------------------------------------------------------------------------------------------------------------------------------------------------------------------------------------------------------------------------------------------------------------------------------------------------------------------------------------------------------------------------------------------------------------------------------------------------------------------|------------------------------------------------------------------------------------------------------------------------------------------------------------------------------------------|--|--|
| Case                                                                                                                                                                                                                                                                                                                                                                                                                                                                                                                                                                                                                                                                                                                                                                                                                                                                                                                                                                                                                                                                                                                                                                                                                                                                                                                                                                                                                                                                                                                                                                                                                                                                                                                                                                                                                                                                                                                                                                                                                                                                                                                           | Black plastic with custom cut foam inserts for parts                                                                                                                                     |  |  |
| Pressure Gauge                                                                                                                                                                                                                                                                                                                                                                                                                                                                                                                                                                                                                                                                                                                                                                                                                                                                                                                                                                                                                                                                                                                                                                                                                                                                                                                                                                                                                                                                                                                                                                                                                                                                                                                                                                                                                                                                                                                                                                                                                                                                                                                 | 3.5" (90mm) dial, brass wetted, 0-100 psi/Ft H <sub>2</sub> O/kPa/meters H <sub>2</sub> O, 1/4" NPT bottom with attached gauge adaptor ±2-1-2% ANSI/ASME Grade A, red stationary pointer |  |  |
| Gauge Adaptor<br>(picture #2)                                                                                                                                                                                                                                                                                                                                                                                                                                                                                                                                                                                                                                                                                                                                                                                                                                                                                                                                                                                                                                                                                                                                                                                                                                                                                                                                                                                                                                                                                                                                                                                                                                                                                                                                                                                                                                                                                                                                                                                                                                                                                                  | 1.75" (45mm) x 0.125" (3mm) SS probe with 1/4" NPTF swivel gauge fitting                                                                                                                 |  |  |
| Thermometer (picture #3)                                                                                                                                                                                                                                                                                                                                                                                                                                                                                                                                                                                                                                                                                                                                                                                                                                                                                                                                                                                                                                                                                                                                                                                                                                                                                                                                                                                                                                                                                                                                                                                                                                                                                                                                                                                                                                                                                                                                                                                                                                                                                                       | 1" (25mm) dial, 5" (127mm) x 0.142" (4mm) stem, includes plastic sheath ±1% accuracy Range: 0°F to 250°F (-17°C to 121°C)                                                                |  |  |
| Thermometer (picture #4)                                                                                                                                                                                                                                                                                                                                                                                                                                                                                                                                                                                                                                                                                                                                                                                                                                                                                                                                                                                                                                                                                                                                                                                                                                                                                                                                                                                                                                                                                                                                                                                                                                                                                                                                                                                                                                                                                                                                                                                                                                                                                                       | 1" (25mm) dial, 5" (127mm) x 0.142" (4mm) stem, includes plastic sheath ±1% accuracy Range: -40°F to 160°F (-40°C to 71°C)                                                               |  |  |

Note: Contact Winters for gauges under 500 psi

| Code   | Specifications Gauge Adaptor |
|--------|------------------------------|
| STP003 | 2.75" x 1.75" x 0.125" probe |

| Bimetal Pocket Thermometer |                     |                  |  |  |
|----------------------------|---------------------|------------------|--|--|
| Product Code               | Temperature Range   | Specifications   |  |  |
| TBM10050B15                | -40°F to 160°F only | 1" dial, 5" stem |  |  |
| TBM10050B19                | 0°F to 250°F only   | 1" dial, 5" stem |  |  |