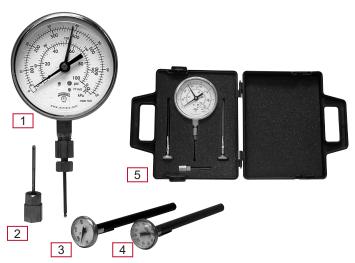

## **Kit Contents**

- 1. Gauge
- 2. Gauge Adaptor
- 3. Bimetal Pocket Thermometer 0°F to 250°F (-17°C to 121°C)
- 4. Bimetal Pocket Thermometer -40°F to 160°F (-40°C to 71°C)
- 5. Carrying Case

## **Description & Features:**

- A portable kit with durable carrying case to protect the test instruments between uses and test locations
- Includes two thermometers for high or low temperature tests
- Pressure gauge includes secondary adjustable set pointer to assist the operator in pressure test evaluations
- Hardened stainless steel gauge adaptor probe for test plug insertion
- Eliminates the need for costly, permanently installed pressure gauges or recording devices
- Multi-scale (psi/ft H<sub>2</sub>O/kPa/meters H<sub>2</sub>O) pressure gauge dial face for acceptance in a variety of applications
- CRN registered
- 5 year warranty

| Specifications Specification Specif |                                                                                                                                                                                          |  |  |
|--------------------------------------------------------------------------------------------------------------------------------------------------------------------------------------------------------------------------------------------------------------------------------------------------------------------------------------------------------------------------------------------------------------------------------------------------------------------------------------------------------------------------------------------------------------------------------------------------------------------------------------------------------------------------------------------------------------------------------------------------------------------------------------------------------------------------------------------------------------------------------------------------------------------------------------------------------------------------------------------------------------------------------------------------------------------------------------------------------------------------------------------------------------------------------------------------------------------------------------------------------------------------------------------------------------------------------------------------------------------------------------------------------------------------------------------------------------------------------------------------------------------------------------------------------------------------------------------------------------------------------------------------------------------------------------------------------------------------------------------------------------------------------------------------------------------------------------------------------------------------------------------------------------------------------------------------------------------------------------------------------------------------------------------------------------------------------------------------------------------------------|------------------------------------------------------------------------------------------------------------------------------------------------------------------------------------------|--|--|
| Case                                                                                                                                                                                                                                                                                                                                                                                                                                                                                                                                                                                                                                                                                                                                                                                                                                                                                                                                                                                                                                                                                                                                                                                                                                                                                                                                                                                                                                                                                                                                                                                                                                                                                                                                                                                                                                                                                                                                                                                                                                                                                                                           | Black plastic with custom cut foam inserts for parts                                                                                                                                     |  |  |
| Pressure Gauge                                                                                                                                                                                                                                                                                                                                                                                                                                                                                                                                                                                                                                                                                                                                                                                                                                                                                                                                                                                                                                                                                                                                                                                                                                                                                                                                                                                                                                                                                                                                                                                                                                                                                                                                                                                                                                                                                                                                                                                                                                                                                                                 | 3.5" (90mm) dial, brass wetted, 0-100 psi/Ft H <sub>2</sub> O/kPa/meters H <sub>2</sub> O, 1/4" NPT bottom with attached gauge adaptor ±2-1-2% ANSI/ASME Grade A, red stationary pointer |  |  |
| Gauge Adaptor<br>(picture #2)                                                                                                                                                                                                                                                                                                                                                                                                                                                                                                                                                                                                                                                                                                                                                                                                                                                                                                                                                                                                                                                                                                                                                                                                                                                                                                                                                                                                                                                                                                                                                                                                                                                                                                                                                                                                                                                                                                                                                                                                                                                                                                  | 1.75" (45mm) x 0.125" (3mm) SS probe with 1/4" NPTF swivel gauge fitting                                                                                                                 |  |  |
| Thermometer (picture #3)                                                                                                                                                                                                                                                                                                                                                                                                                                                                                                                                                                                                                                                                                                                                                                                                                                                                                                                                                                                                                                                                                                                                                                                                                                                                                                                                                                                                                                                                                                                                                                                                                                                                                                                                                                                                                                                                                                                                                                                                                                                                                                       | 1" (25mm) dial, 5" (127mm) x 0.142" (4mm) stem, includes plastic sheath ±1% accuracy Range: 0°F to 250°F (-17°C to 121°C)                                                                |  |  |
| Thermometer (picture #4)                                                                                                                                                                                                                                                                                                                                                                                                                                                                                                                                                                                                                                                                                                                                                                                                                                                                                                                                                                                                                                                                                                                                                                                                                                                                                                                                                                                                                                                                                                                                                                                                                                                                                                                                                                                                                                                                                                                                                                                                                                                                                                       | 1" (25mm) dial, 5" (127mm) x 0.142" (4mm) stem, includes plastic sheath ±1% accuracy Range: -40°F to 160°F (-40°C to 71°C)                                                               |  |  |