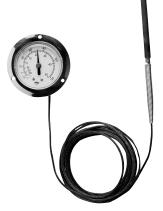

### HVAC Remote Reading Thermometer

# THR

#### **Description & Features:**

- An economical thermometer for remote reading applications
- Stainless steel case
- Vapour actuated
- Panel mounted (Front Flange or U-Clamp)
- Dual scale (°F & °C)
- 9' capillary length
- ASME B40.200 compliant
- 5 year warranty

#### **Applications:**

- Freezers, walk-in refrigeration units, food storage cabinets,
  - heating and ventilation
- Widely specified in the HVAC, commercial and mechanical industry segments

| Specifications        |                                             |  |  |  |
|-----------------------|---------------------------------------------|--|--|--|
| Dial                  | Aluminum, painted white with black markings |  |  |  |
| Case                  | SS front flange, SS U-Clamp case            |  |  |  |
| Lens                  | Plexiglass                                  |  |  |  |
| Bourdon Tube          | Phosphor bronze                             |  |  |  |
| Movement              | Brass                                       |  |  |  |
| Pointer               | Aluminum, painted black                     |  |  |  |
| Welding               | Silver alloy                                |  |  |  |
| Capillary             | 9' (3m) nickel plated brass                 |  |  |  |
| Protective Spring     | SS                                          |  |  |  |
| Bulb                  | Nickel plated brass                         |  |  |  |
| Operating Temperature | Recommended maximum 75% of full scale value |  |  |  |
| Accuracy              | ±2.5% of full scale                         |  |  |  |
| Enclosure Rating      | IP52                                        |  |  |  |