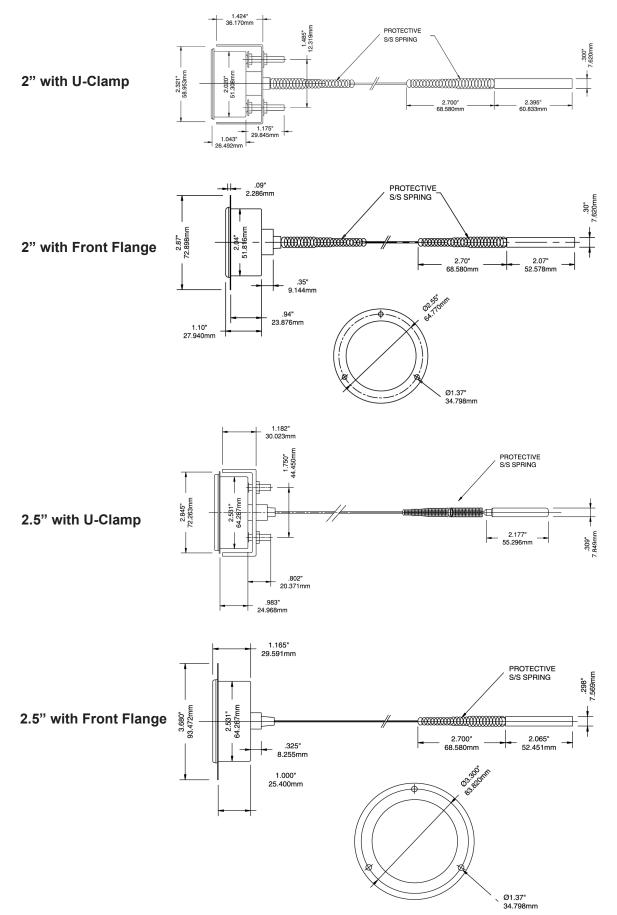

#### **Order Codes**

| Dial Size   | Panel Cut-out | Case Style   | Range                          | Code         |
|-------------|---------------|--------------|--------------------------------|--------------|
| 2" (50mm)   | 2.05" (52mm)  | Front Flange | -40°F to 60°F & -40°C to 15°C  | THR2214090R4 |
| 2" (50mm)   |               |              | -20°F to 120°F & -30°C to 50°C | THR2214090R5 |
| 2" (50mm)   |               | U-Clamp      | -40°F to 60°F & -40°C to 15°C  | THR2514090R4 |
| 2" (50mm)   |               |              | -20°F to 120°F & -30°C to 50°C | THR2514090R5 |
| 2.5" (63mm) | 2.55" (64mm)  | Front Flange | -40°F to 60°F & -40°C to 15°C  | THR3214090R4 |
| 2.5" (63mm) |               |              | -20°F to 120°F & -30°C to 50°C | THR3214090R5 |
| 2.5" (63mm) |               | U-Clamp      | -40°F to 60°F & -40°C to 15°C  | THR3514090R4 |
| 2.5" (63mm) |               | 0-Glamp      | -20°F to 120°F & -30°C to 50°C | THR3514090R5 |

Other ranges and connection sizes available upon request.