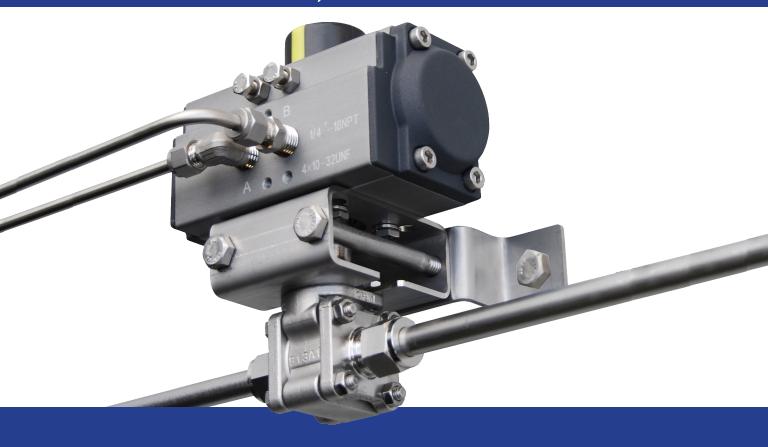

## The SVF L8: Our High Performance, Versatile Ball Valve

The SVF Series L8 Ball Valves are compression-ended valves designed to be compatible with all of the leading instrument fittings. In addition to an integral ISO mounting pad, this high-performance valve is available with a vast selection of seats and seals.

## Customize the L8 to fit your needs perfectly!

- Engineered for quarter-turn actuation
- Stainless steel construction
- Compatible with Pneumatic and Electric actuators
- · Optional vent porting
- Double ferrule
- Specialty gas color sleeves
- Perfect for extraction applications