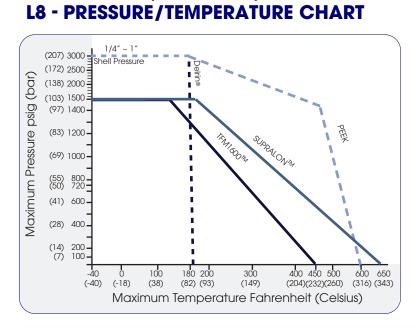

## No-Weld Installation, Built to Handle The Pressure

Standard seat material is TFM1600™
Options are available and include:
PEEK, Delrin and SupraLon™
Full range of control options
to suit speci ic requirements

Note: Maximum pressure & temperature is limited to the seat material rating