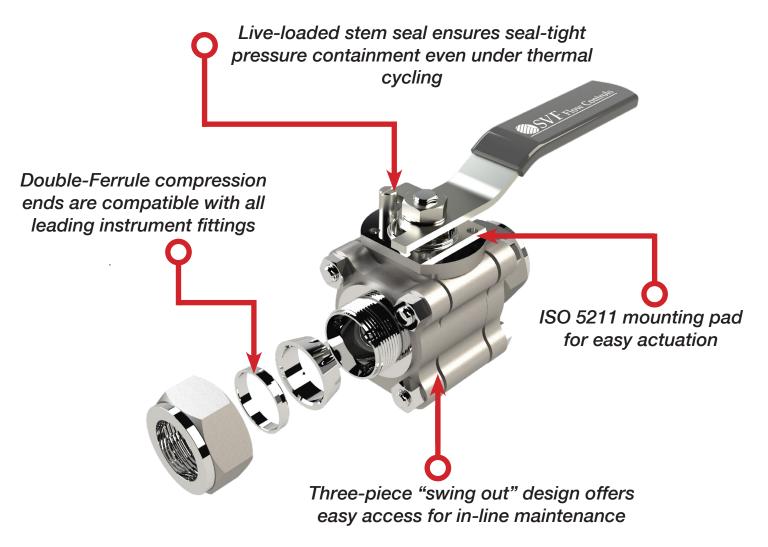

## The SVF L8: Our High Performance, Versatile Ball Valve

The SVF Series L8 Ball Valves are compression-ended valves designed to be compatible with all of the leading instrument fittings. In addition to an integral ISO mounting pad, this high-performance valve is available with a vast selection of seats and seals.

Available Assembled With or Without Nuts and Ferrule!

## No-Weld Installation, Built to Handle The Pressure

Standard seat material is TFM1600™
Options are available and include:
PEEK, Delrin and SupraLon™
Full range of control options
to suit speci ic requirements

## **Even More Features!**

## Customize the L8 to fit your needs perfectly!

- Engineered for quarter-turn actuation
- Stainless steel construction
- Compatible with Pneumatic and Electric actuators
- · Optional vent porting
- Double ferrule
- Specialty gas color sleeves
- Perfect for extraction applications