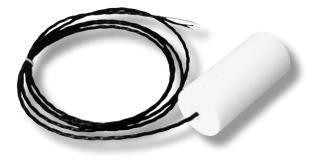

## Description

KOBOLD NST PTFE tethered float switches enable easy monitoring of liquid levels. To control filling levels, install two of these rugged, mechanical float switches with one positioned as a minimum and the other as a maximum limit switch. The switches can then be connected to a suitable latching relay (such as our MSR- series, sold separately) for automatic level control. Consider a tethered float switch wherever stemmounted magnetic liquid level switches are unsuitable due to the risk of the float jamming with metallic debris or coating media. Because of their PTFE construction, they are ideal for monitoring the level of many aggressive, hot, dirty, or pulp-like media.

## **Technical Details**

| Ma | ter | ial | s |  |
|----|-----|-----|---|--|

| PTFE                               |  |  |
|------------------------------------|--|--|
| FEP, 6.6 ft.                       |  |  |
| 15 PSIG (1 bar)                    |  |  |
| 302 °F (150 °C)                    |  |  |
| 0.79 S.G. (0.79 kg/dm³)            |  |  |
| SPDT Mechanical Switch Changeover, |  |  |
| Connectable as N/O or N/C,         |  |  |
| Mercury Free                       |  |  |
| 4 to 250 VAC / VDC                 |  |  |
| 60 VA, 1mA to 1 A Max.             |  |  |
| Approx. 100 mm                     |  |  |
|                                    |  |  |
| + 20°                              |  |  |
| -20°                               |  |  |
| (Switching Angles are Approx.      |  |  |
| and will vary per Installation)    |  |  |
| IP 68                              |  |  |
|                                    |  |  |