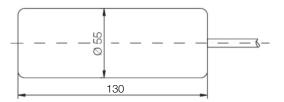

--|--|--|
| FEP, 6.6 ft.                       |  |  |
| 15 PSIG (1 bar)                    |  |  |
| 302 °F (150 °C)                    |  |  |
| 0.79 S.G. (0.79 kg/dm³)            |  |  |
| SPDT Mechanical Switch Changeover, |  |  |
| Connectable as N/O or N/C,         |  |  |
| Mercury Free                       |  |  |
| 4 to 250 VAC / VDC                 |  |  |
| 60 VA, 1mA to 1 A Max.             |  |  |
| Approx. 100 mm                     |  |  |
|                                    |  |  |
| + 20°                              |  |  |
| -20°                               |  |  |
| (Switching Angles are Approx.      |  |  |
| and will vary per Installation)    |  |  |
| IP 68                              |  |  |
|                                    |  |  |

## **Dimensions (mm)**



## Order Details (Example: NST-5101)

| Model    | Description                                                                                   |  |  |
|----------|-----------------------------------------------------------------------------------------------|--|--|
| NST-5101 | Tubular PTFE Float, Standard FEP Cable                                                        |  |  |
| Options  |                                                                                               |  |  |
| ECFEP    | ECFEP Extended-Length FEP Cable, Specify Length when Ordering (Special Order, Non-Stock Item) |  |  |