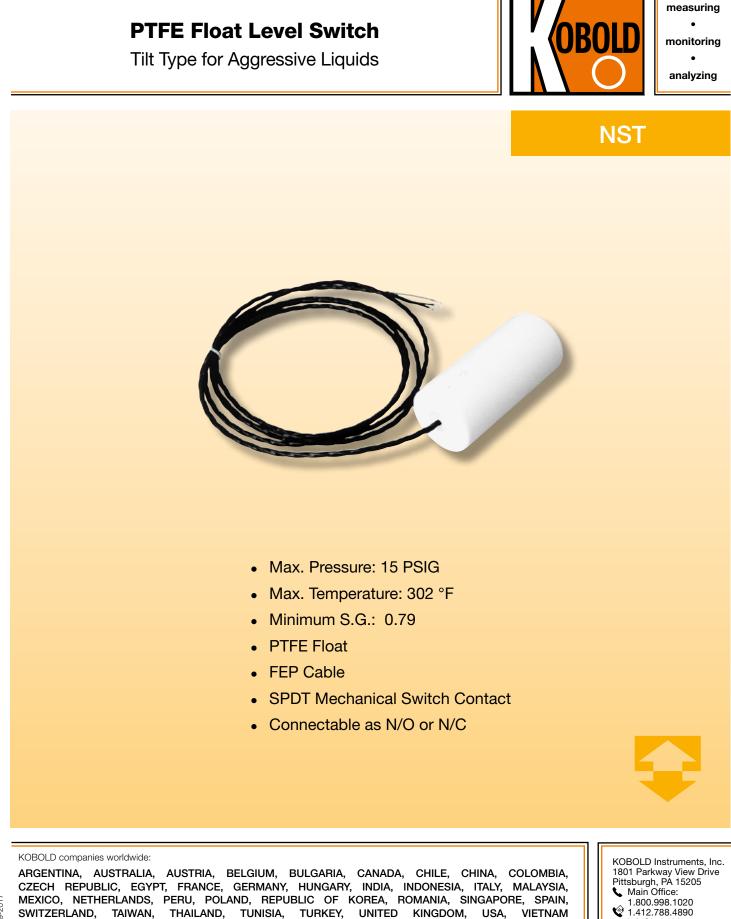

## Description

KOBOLD NST PTFE tethered float switches enable easy monitoring of liquid levels. To control filling levels, install two of these rugged, mechanical float switches with one positioned as a minimum and the other as a maximum limit switch. The switches can then be connected to a suitable latching relay (such as our MSR- series, sold separately) for automatic level control. Consider a tethered float switch wherever stemmounted magnetic liquid level switches are unsuitable due to the risk of the float jamming with metallic debris or coating media. Because of their PTFE construction, they are ideal for monitoring the level of many aggressive, hot, dirty, or pulp-like media.

## **Technical Details**

| Ma | ter | ial | s |  |
|----|-----|-----|---|--|

| PTFE                               |  |  |
|------------------------------------|--|--|
| FEP, 6.6 ft.                       |  |  |
| 15 PSIG (1 bar)                    |  |  |
| 302 °F (150 °C)                    |  |  |
| 0.79 S.G. (0.79 kg/dm³)            |  |  |
| SPDT Mechanical Switch Changeover, |  |  |
| Connectable as N/O or N/C,         |  |  |
| Mercury Free                       |  |  |
| 4 to 250 VAC / VDC                 |  |  |
| 60 VA, 1mA to 1 A Max.             |  |  |
| Approx. 100 mm                     |  |  |
|                                    |  |  |
| + 20°                              |  |  |
| -20°                               |  |  |
| (Switching Angles are Approx.      |  |  |
| and will vary per Installation)    |  |  |
| IP 68                              |  |  |
|                                    |  |  |