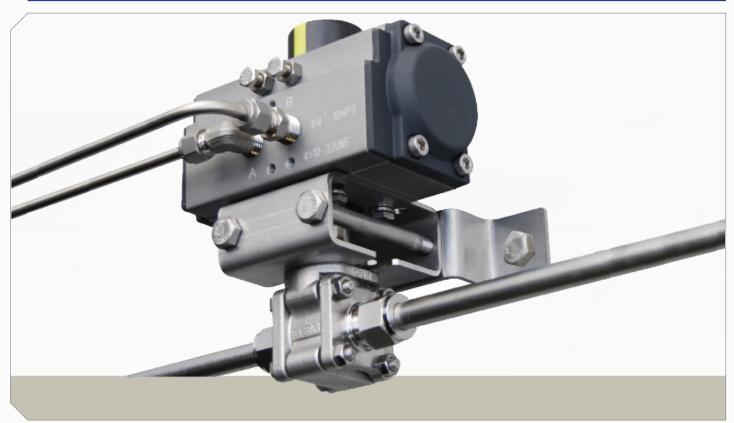

## The SVF L8 Our High Performance, Versatile Ball Valve

The SVF Series L8 Ball Valves are compression-ended valves designed to be compatible with all of the leading instrument fittings. In addition to an integral ISO mounting pad, this high-performance valve is available with a vast selection of seats and seals.

## **EVEN MORE FEATURES!**

Customize the L8 to fit your needs perfectly!

- ▶ Engineered for quarter-turn actuation
- ▶ Stainless steel construction
- Compatible with Pneumatic and Electric actuators
- Optional vent porting
- Double ferrule
- ▶ No-weld installation