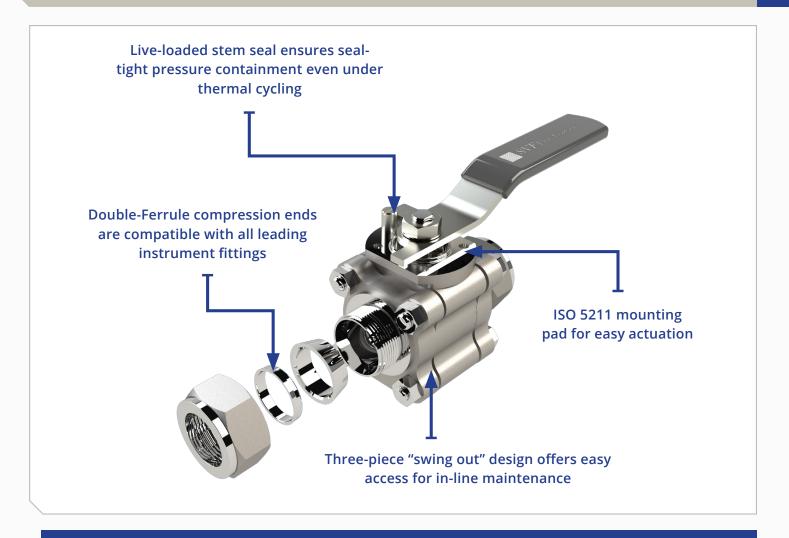

## The SVF L8 Our High Performance, Versatile Ball Valve

The SVF Series L8 Ball Valves are compression-ended valves designed to be compatible with all of the leading instrument fittings. In addition to an integral ISO mounting pad, this high-performance valve is available with a vast selection of seats and seals.

## **EVEN MORE FEATURES!**

Customize the L8 to fit your needs perfectly!

- ▶ Engineered for quarter-turn actuation
- ▶ Stainless steel construction
- Compatible with Pneumatic and Electric actuators
- Optional vent porting
- Double ferrule
- ▶ No-weld installation