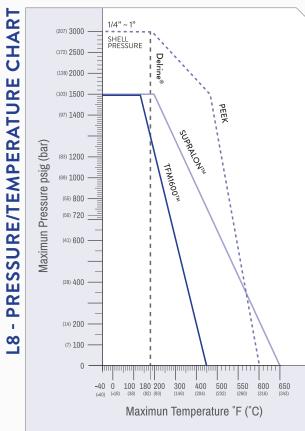

## MADE TO HANDLE HEAT AND PRESSURE

Standard seat material is TFM1600<sup>TM</sup>.

Options are available and include: PEEK, Delrin® and SupraLon<sup>TM</sup>.

Full range of control options to suit specific requirements