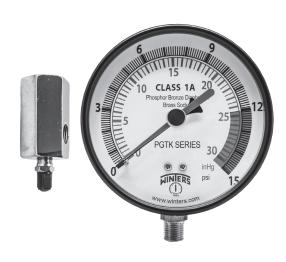

## **Description & Features:**

- · Highly accurate reading of low pressures
- Brass wetted parts
- Adjustable red set pointer
- · Built in over pressure protection
- Restricted orifice
- ASME B40.100 compliant
- CRN registered
- 5 year warranty

| Specifications                 |                                                                           |  |
|--------------------------------|---------------------------------------------------------------------------|--|
| Dial                           | 4" (100mm), white aluminum dial with black, blue and red markings         |  |
| Case                           | Steel, painted black                                                      |  |
| Lens                           | Polycarbonate with adjustable red set pointer                             |  |
| Ring                           | Steel                                                                     |  |
| Socket                         | Brass                                                                     |  |
| Connection                     | 1/4" NPTM gauge with 3/4" NPTF x M8x0.8 chrome plated test block          |  |
| Diaphragm Element              | Phosphor bronze                                                           |  |
| Movement                       | Brass                                                                     |  |
| Pointer                        | Aluminum, anodized black                                                  |  |
| Welding                        | Solder/brazed                                                             |  |
| Working Pressure               | 60% of full scale value (fluctuating)<br>75% of full scale value (static) |  |
| Overload Protection            | 2X full scale value                                                       |  |
| Ambient/Process<br>Temperature | -40°F to 150°F (-40°C to 65°C)                                            |  |
| Accuracy                       | ±1% Grade 1A                                                              |  |
| Enclosure Rating               | IP52                                                                      |  |