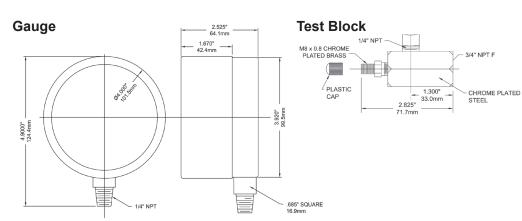

| Specifications                 |                                                                           |  |
|--------------------------------|---------------------------------------------------------------------------|--|
| Dial                           | 4" (100mm), white aluminum dial with black, blue and red markings         |  |
| Case                           | Steel, painted black                                                      |  |
| Lens                           | Polycarbonate with adjustable red set pointer                             |  |
| Ring                           | Steel                                                                     |  |
| Socket                         | Brass                                                                     |  |
| Connection                     | 1/4" NPTM gauge with 3/4" NPTF x M8x0.8 chrome plated test block          |  |
| Diaphragm Element              | Phosphor bronze                                                           |  |
| Movement                       | Brass                                                                     |  |
| Pointer                        | Aluminum, anodized black                                                  |  |
| Welding                        | Solder/brazed                                                             |  |
| Working Pressure               | 60% of full scale value (fluctuating)<br>75% of full scale value (static) |  |
| Overload Protection            | 2X full scale value                                                       |  |
| Ambient/Process<br>Temperature | -40°F to 150°F (-40°C to 65°C)                                            |  |
| Accuracy                       | ±1% Grade 1A                                                              |  |
| Enclosure Rating               | IP52                                                                      |  |