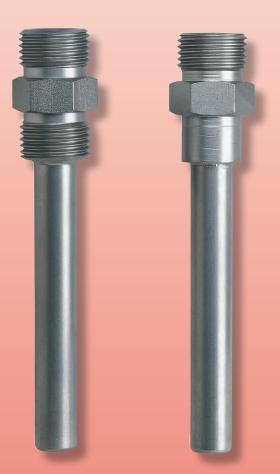

#### **Description**

KOBOLD TSH thermowells are made of thermally conductive 316Ti stainless steel and serve to separate the thermometer from the process. Use of a thermowell is recommended to protect a thermometer from aggressive media when it is used in a pressurized system and allow for replacement of a thermometer without requiring system shutdown. They have a 1/2" BSP male thermometer connection to accommodate our TNS or TNF series thermometers with 1/2" BSP Union Nut fitting. Process connections are offered in several NPT sizes or a weld-stub.

#### **Specifications**

Material: 316Ti Stainless Steel

**Process Connection** 

**NPT:** 1/2", 3/4", or 1"

Weld-on: 11/16" (18 mm) Diameter Weld-stub
Thermo. Connection: 1/2" BSP Male, Accommodates TNF

or TNS Thermometers