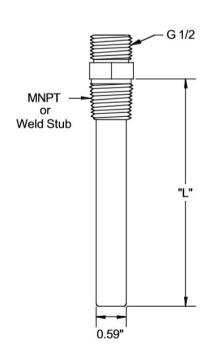

#### **Specifications**

Material: 316Ti Stainless Steel

**Process Connection** 

**NPT:** 1/2", 3/4", or 1"

Weld-on: 11/16" (18 mm) Diameter Weld-stub
Thermo. Connection: 1/2" BSP Male, Accommodates TNF

or TNS Thermometers

Max. Pressure:360 PSIInterior Diameter:0.5" / 13 mmExterior Diameter:0.59" / 15 mm

\*Custom process connections and/ or probe diameters available upon

request

### **Dimensions**