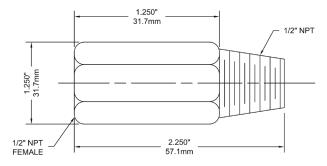

s |  |
| Snubbing Element      | Sintered, porous type 316 SS        | Sintered, porous type 316 SS          |  |
| Retainer              | 300 series SS                       | 300 series SS                         |  |

## SSN Order Codes (products in bold are normally stock in North America)

| Model      | Heavy Oil | Water  | Air    |
|------------|-----------|--------|--------|
| 1/4" Brass | SSN517    | SSN515 | SSN516 |
| 1/4" SS    | SSN520    | SSN518 | SSN519 |
| 1/2" Brass | SSN514    | SSN512 | SSN513 |
| 1/2" SS    | SSN531    | SSN529 | SSN530 |

### SSN-LF Order Codes (products in bold are normally stock in North America)

| Model      | Water    |  |
|------------|----------|--|
| 1/4" Brass | SSN515LF |  |
| 1/2" Brass | SSN512LF |  |

# 1/4" Snubber



### 1/2" Snubber