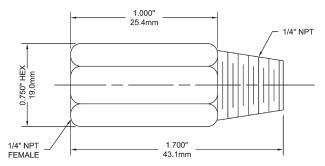

N-LF: Lead free brass |  |
| Snubbing Element      | Sintered, porous type 316 SS        | Sintered, porous type 316 SS          |  |
| Retainer              | 300 series SS                       | 300 series SS                         |  |

## SSN Order Codes (products in bold are normally stock in North America)

| Model      | Heavy Oil | Water  | Air    |
|------------|-----------|--------|--------|
| 1/4" Brass | SSN517    | SSN515 | SSN516 |
| 1/4" SS    | SSN520    | SSN518 | SSN519 |
| 1/2" Brass | SSN514    | SSN512 | SSN513 |
| 1/2" SS    | SSN531    | SSN529 | SSN530 |

### SSN-LF Order Codes (products in bold are normally stock in North America)

| Model      | Water    |  |
|------------|----------|--|
| 1/4" Brass | SSN515LF |  |
| 1/2" Brass | SSN512LF |  |

# 1/4" Snubber



### 1/2" Snubber