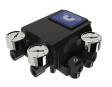

## **SERIES SMC9**

Hygienic Multi-Port Ball Valve Sizes from 1/2" to 4" Available as T-Port or L-Port