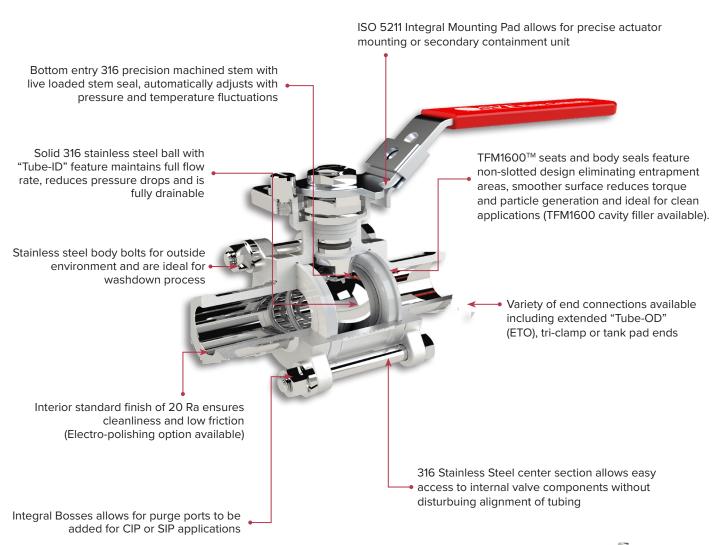

# **SANITARY VALVE SERIES**

CleanTECH™ ball valves are engineered to be a true process piping component to specifically meet the demanding processes found in the food and beverage and other industries.

The port opening of the valve's flow path is dimensionally identical to the adjacent tubing. This "Tube-ID" feature provides predictable flow rates and pressure drops and ensures thorough cleaning and full drainability.

As an ISO:9001-2015 certified company, we are committed to quality and continuous improvement in all that we do. Only the finest and highest quality materials available from certified suppliers and manufacturers are used to produce  $CleanTECH^{TM}$  ball valves. We recommend  $CleanTECH^{TM}$  ball valves to help you meet the critical demands of an ASME-BPE compliant, high purity system.