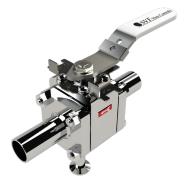

are committed to quality and continuous improvement in all that we do. Only the finest and highest quality materials available from certified suppliers and manufacturers are used to produce  $CleanTECH^{TM}$  ball valves. We recommend  $CleanTECH^{TM}$  ball valves to help you meet the critical demands of an ASME-BPE compliant, high purity system.





## **SANITARY VALVE SERIES**



## **SERIES SB9**

Hygienic Ball Valve Cast Sizes from 1/2" to 6"

Available with Stainless Steel or Hastelloy Materials



Visit www.SVF.net



## **SERIES SB9B**

Hygienic Ball Valve Forged Sizes from 1/2" to 4"



## **SERIES SMC9**

Hygienic Multi-Port Ball Valve Sizes from 1/2" to 4" Available as T-Port or L-Port



## **SERIES TSB7**

Hygienic Multi-Port Ball Valve Cast or Forged Sizes from 1/2" to 4"



## SERIES OPUS<sup>TM</sup>

Hygienic Ball Valve Cast Sizes from 1/2" to 6"

## **ACTUATORS AND CONTROLS**













Rack and Pinion
Pneumatic Actuator

VECTOR Series
Pilot Valves

E-Series
Electric Actuator

NEXUS-LP/LPX
Discrete Valve Controller

EXACTXL / P3
Pneumatic / ElectroPneumatic Positioner

Quad4
Pneumatic Actuator