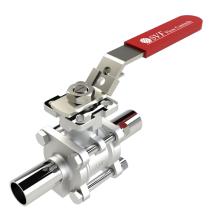

## **SERIES SB9**

Hygienic Ball Valve Cast Sizes from 1/2" to 6"

Available with Stainless Steel or Hastelloy Materials

Visit www.SVF.net

## **SERIES SB9B**

Hygienic Ball Valve Forged Sizes from 1/2" to 4"