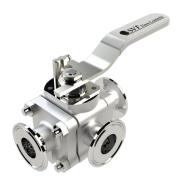

## **SERIES TSB7**

Hygienic Multi-Port Ball Valve Cast or Forged Sizes from 1/2" to 4"