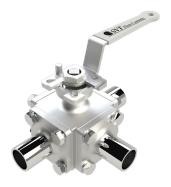

## **SERIES SMC9**

Hygienic Multi-Port Ball Valve Sizes from 1/2" to 4" Available as T-Port or L-Port