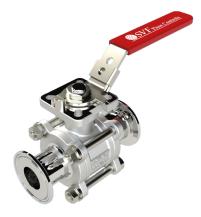

## **SERIES SB9**

Hygienic Ball Valve Cast Sizes from 1/2" to 6"

Available with Stainless Steel or Hastelloy Materials

Visit www.SVF.net