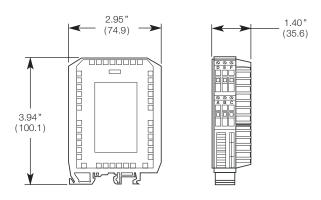

|
| Indicators :          | LED Green - Power ON<br>LED Red - Relay energized                                                                   |
| Supply Volatge :      | 110, 230 VAC<br>12-28 VAC/VDC                                                                                       |
| Housing:              | Molded polyamide<br>NEMA 1<br>DIN rail mountable                                                                    |
| Process Temperature : | -40 °C to 85 °C                                                                                                     |
| Humdity :             | 0 to 95% RH                                                                                                         |



## **Dimensions**



## **Custom Builder**

MODEL 1 2

RL-5920 - \_ - \_ -

| BOX1<br>CODE | Supply Voltage |
|--------------|----------------|
| Α            | 110 VAC        |
| В            | 230 VAC        |
| C            | 12-28 VAC/VDC  |

| BOX2<br>CODE | Excitation |
|--------------|------------|
| 12           | 12VDC      |
| 24           | 24VDC      |

T20.0 www.intempco.com